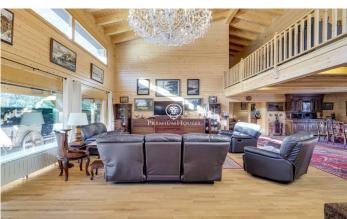

## Alp / Other locations

Luxury chalet in La Molina situated in a very quiet area 10 minutes from the slopes with spectacular mountain views. A property with a large garden, where you can enjoy the snow in winter or spend a pleasant time outdoors in summer. Six cosy bedrooms to accommodate the whole family or friends, two full bathrooms and a suite with jacuzzi overlooking the mountains of La Molina resort! In addition, the touch of luxury continues with a sauna to relax and warm up after a tiring day of skiing. It also has a cosy porch, which can be used both in winter and summer, as it allows you to close it and isolate yourself from the coldest days and share endless talks with friends. The interior is fully furnished with elegance and typical mountain style. It has a spacious living room with a high ceiling of 8 metres and walls made up of a huge glass window that lets in all the light from outside and a beautiful fireplace, perfect for disconnecting. Comfort is guaranteed with all necessary appliances, in other words, a perfect place to escape from the daily hustle and bustle and enjoy moments of tranquillity and fun with loved ones. It also has two outbuildings within the same property, which consists of a two-storey guest house and a garage currently used as a flat to accommodate friends an...