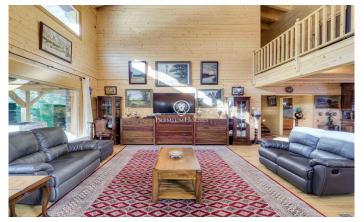

## Alp / Other locations

Luxury chalet in La Molina situated in a very quiet area 10 minutes from the slopes with spectacular mountain views. A property with a large garden, where you can enjoy the snow in winter or spend a pleasant time outdoors in summer. Six cosy bedrooms to accommodate the whole family or friends, two full bathrooms and a suite with jacuzzi overlooking the mountains of La Molina resort! In addition, the touch of luxury continues with a sauna to relax and warm up after a tiring day of skiing. It also has a cosy porch, which can be used both in winter and summer, as it allows you to close it and isolate yourself from the coldest days and share endless talks with friends. The interior is fully furnished with elegance and typical mountain style. It has a spacious living room with a high ceiling of 8 metres and walls made up of a huge glass window that lets in all the light from outside and a beautiful fireplace, perfect for disconnecting. Comfort is guaranteed with all necessary appliances, in other words, a perfect place to escape from the daily hustle and bustle and enjoy moments of tranquillity and fun with loved ones. It also has two outbuildings within the same property, which consists of a two-storey guest house and a garage currently used as a flat to accommodate friends an...