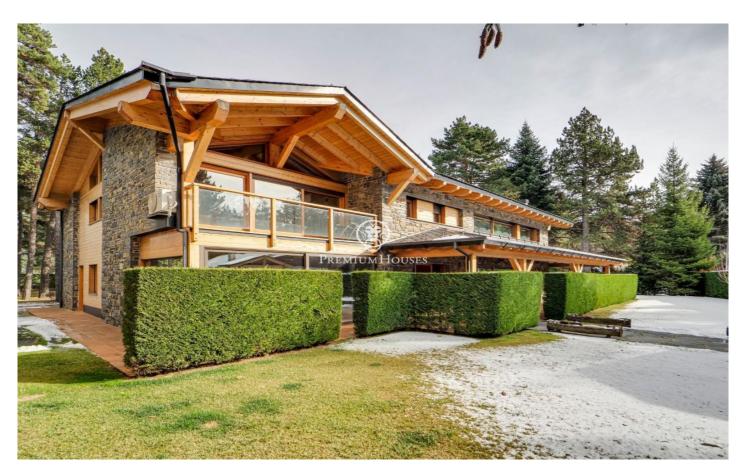

## Alp / Other locations

Luxury chalet in La Molina situated in a very quiet area 10 minutes from the slopes with spectacular mountain views. A property with a large garden, where you can enjoy the snow in winter or spend a pleasant time outdoors in summer. Six cosy bedrooms to accommodate the whole family or friends, two full bathrooms and a suite with jacuzzi overlooking the mountains of La Molina resort! In addition, the touch of luxury continues with a sauna to relax and warm up after a tiring day of skiing. It also has a cosy porch, which can be used both in winter and summer, as it allows you to close it and isolate yourself from the coldest days and share endless talks with friends. The interior is fully furnished with elegance and typical mountain style. It has a spacious living room with a high ceiling of 8 metres and walls made up of a huge glass window that lets in all the light from outside and a beautiful fireplace, perfect for disconnecting. Comfort is guaranteed with all necessary appliances, in other words, a perfect place to escape from the daily hustle and bustle and enjoy moments of tranquillity and fun with loved ones. It also has two outbuildings within the same property, which consists of a two-storey guest house and a garage currently used as a flat to accommodate friends an...