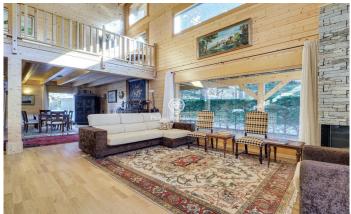

## Alp / Other locations

Luxury chalet in La Molina situated in a very quiet area 10 minutes from the slopes with spectacular mountain views. A property with a large garden, where you can enjoy the snow in winter or spend a pleasant time outdoors in summer. Six cosy bedrooms to accommodate the whole family or friends, two full bathrooms and a suite with jacuzzi overlooking the mountains of La Molina resort! In addition, the touch of luxury continues with a sauna to relax and warm up after a tiring day of skiing. It also has a cosy porch, which can be used both in winter and summer, as it allows you to close it and isolate yourself from the coldest days and share endless talks with friends. The interior is fully furnished with elegance and typical mountain style. It has a spacious living room with a high ceiling of 8 metres and walls made up of a huge glass window that lets in all the light from outside and a beautiful fireplace, perfect for disconnecting. Comfort is guaranteed with all necessary appliances, in other words, a perfect place to escape from the daily hustle and bustle and enjoy moments of tranquillity and fun with loved ones. It also has two outbuildings within the same property, which consists of a two-storey guest house and a garage currently used as a flat to accommodate friends an...