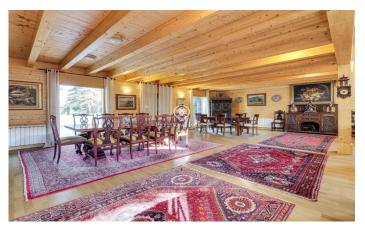

## Alp / Other locations

Luxury chalet in La Molina situated in a very quiet area 10 minutes from the slopes with spectacular mountain views. A property with a large garden, where you can enjoy the snow in winter or spend a pleasant time outdoors in summer. Six cosy bedrooms to accommodate the whole family or friends, two full bathrooms and a suite with jacuzzi overlooking the mountains of La Molina resort! In addition, the touch of luxury continues with a sauna to relax and warm up after a tiring day of skiing. It also has a cosy porch, which can be used both in winter and summer, as it allows you to close it and isolate yourself from the coldest days and share endless talks with friends. The interior is fully furnished with elegance and typical mountain style. It has a spacious living room with a high ceiling of 8 metres and walls made up of a huge glass window that lets in all the light from outside and a beautiful fireplace, perfect for disconnecting. Comfort is guaranteed with all necessary appliances, in other words, a perfect place to escape from the daily hustle and bustle and enjoy moments of tranquillity and fun with loved ones. It also has two outbuildings within the same property, which consists of a two-storey guest house and a garage currently used as a flat to accommodate friends an...