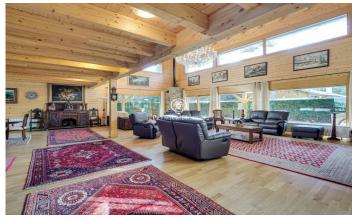

## Alp / Other locations

Luxury chalet in La Molina situated in a very quiet area 10 minutes from the slopes with spectacular mountain views. A property with a large garden, where you can enjoy the snow in winter or spend a pleasant time outdoors in summer. Six cosy bedrooms to accommodate the whole family or friends, two full bathrooms and a suite with jacuzzi overlooking the mountains of La Molina resort! In addition, the touch of luxury continues with a sauna to relax and warm up after a tiring day of skiing. It also has a cosy porch, which can be used both in winter and summer, as it allows you to close it and isolate yourself from the coldest days and share endless talks with friends. The interior is fully furnished with elegance and typical mountain style. It has a spacious living room with a high ceiling of 8 metres and walls made up of a huge glass window that lets in all the light from outside and a beautiful fireplace, perfect for disconnecting. Comfort is guaranteed with all necessary appliances, in other words, a perfect place to escape from the daily hustle and bustle and enjoy moments of tranquillity and fun with loved ones. It also has two outbuildings within the same property, which consists of a two-storey guest house and a garage currently used as a flat to accommodate friends an...