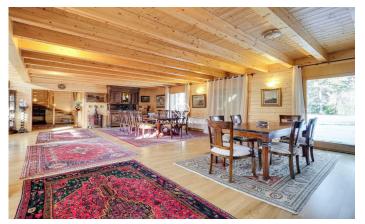

## Alp / Other locations

Luxury chalet in La Molina situated in a very quiet area 10 minutes from the slopes with spectacular mountain views. A property with a large garden, where you can enjoy the snow in winter or spend a pleasant time outdoors in summer. Six cosy bedrooms to accommodate the whole family or friends, two full bathrooms and a suite with jacuzzi overlooking the mountains of La Molina resort! In addition, the touch of luxury continues with a sauna to relax and warm up after a tiring day of skiing. It also has a cosy porch, which can be used both in winter and summer, as it allows you to close it and isolate yourself from the coldest days and share endless talks with friends. The interior is fully furnished with elegance and typical mountain style. It has a spacious living room with a high ceiling of 8 metres and walls made up of a huge glass window that lets in all the light from outside and a beautiful fireplace, perfect for disconnecting. Comfort is guaranteed with all necessary appliances, in other words, a perfect place to escape from the daily hustle and bustle and enjoy moments of tranquillity and fun with loved ones. It also has two outbuildings within the same property, which consists of a two-storey guest house and a garage currently used as a flat to accommodate friends an...