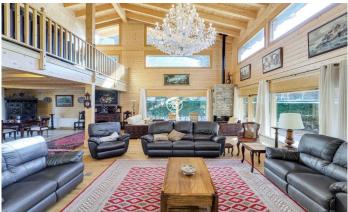

## Alp / Other locations

Luxury chalet in La Molina situated in a very quiet area 10 minutes from the slopes with spectacular mountain views. A property with a large garden, where you can enjoy the snow in winter or spend a pleasant time outdoors in summer. Six cosy bedrooms to accommodate the whole family or friends, two full bathrooms and a suite with jacuzzi overlooking the mountains of La Molina resort! In addition, the touch of luxury continues with a sauna to relax and warm up after a tiring day of skiing. It also has a cosy porch, which can be used both in winter and summer, as it allows you to close it and isolate yourself from the coldest days and share endless talks with friends. The interior is fully furnished with elegance and typical mountain style. It has a spacious living room with a high ceiling of 8 metres and walls made up of a huge glass window that lets in all the light from outside and a beautiful fireplace, perfect for disconnecting. Comfort is guaranteed with all necessary appliances, in other words, a perfect place to escape from the daily hustle and bustle and enjoy moments of tranquillity and fun with loved ones. It also has two outbuildings within the same property, which consists of a two-storey guest house and a garage currently used as a flat to accommodate friends an...