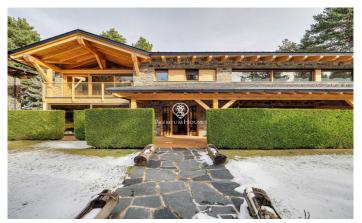

## Alp / Other locations

Luxury chalet in La Molina situated in a very quiet area 10 minutes from the slopes with spectacular mountain views. A property with a large garden, where you can enjoy the snow in winter or spend a pleasant time outdoors in summer. Six cosy bedrooms to accommodate the whole family or friends, two full bathrooms and a suite with jacuzzi overlooking the mountains of La Molina resort! In addition, the touch of luxury continues with a sauna to relax and warm up after a tiring day of skiing. It also has a cosy porch, which can be used both in winter and summer, as it allows you to close it and isolate yourself from the coldest days and share endless talks with friends. The interior is fully furnished with elegance and typical mountain style. It has a spacious living room with a high ceiling of 8 metres and walls made up of a huge glass window that lets in all the light from outside and a beautiful fireplace, perfect for disconnecting. Comfort is guaranteed with all necessary appliances, in other words, a perfect place to escape from the daily hustle and bustle and enjoy moments of tranquillity and fun with loved ones. It also has two outbuildings within the same property, which consists of a two-storey guest house and a garage currently used as a flat to accommodate friends an...