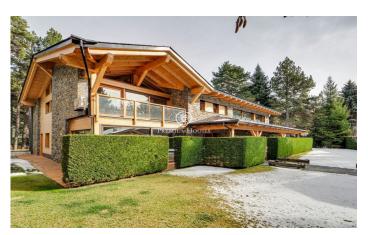

## Alp / Other locations

Luxury chalet in La Molina situated in a very quiet area 10 minutes from the slopes with spectacular mountain views. A property with a large garden, where you can enjoy the snow in winter or spend a pleasant time outdoors in summer. Six cosy bedrooms to accommodate the whole family or friends, two full bathrooms and a suite with jacuzzi overlooking the mountains of La Molina resort! In addition, the touch of luxury continues with a sauna to relax and warm up after a tiring day of skiing. It also has a cosy porch, which can be used both in winter and summer, as it allows you to close it and isolate yourself from the coldest days and share endless talks with friends. The interior is fully furnished with elegance and typical mountain style. It has a spacious living room with a high ceiling of 8 metres and walls made up of a huge glass window that lets in all the light from outside and a beautiful fireplace, perfect for disconnecting. Comfort is guaranteed with all necessary appliances, in other words, a perfect place to escape from the daily hustle and bustle and enjoy moments of tranquillity and fun with loved ones. It also has two outbuildings within the same property, which consists of a two-storey guest house and a garage currently used as a flat to accommodate friends an...