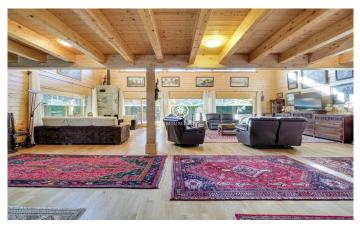

## Alp / Other locations

Luxury chalet in La Molina situated in a very quiet area 10 minutes from the slopes with spectacular mountain views. A property with a large garden, where you can enjoy the snow in winter or spend a pleasant time outdoors in summer. Six cosy bedrooms to accommodate the whole family or friends, two full bathrooms and a suite with jacuzzi overlooking the mountains of La Molina resort! In addition, the touch of luxury continues with a sauna to relax and warm up after a tiring day of skiing. It also has a cosy porch, which can be used both in winter and summer, as it allows you to close it and isolate yourself from the coldest days and share endless talks with friends. The interior is fully furnished with elegance and typical mountain style. It has a spacious living room with a high ceiling of 8 metres and walls made up of a huge glass window that lets in all the light from outside and a beautiful fireplace, perfect for disconnecting. Comfort is guaranteed with all necessary appliances, in other words, a perfect place to escape from the daily hustle and bustle and enjoy moments of tranquillity and fun with loved ones. It also has two outbuildings within the same property, which consists of a two-storey guest house and a garage currently used as a flat to accommodate friends an...