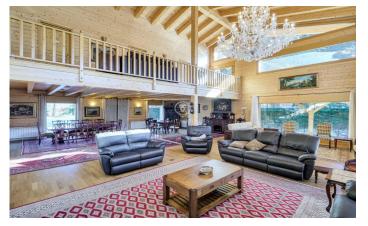

## Alp / Other locations

Luxury chalet in La Molina situated in a very quiet area 10 minutes from the slopes with spectacular mountain views. A property with a large garden, where you can enjoy the snow in winter or spend a pleasant time outdoors in summer. Six cosy bedrooms to accommodate the whole family or friends, two full bathrooms and a suite with jacuzzi overlooking the mountains of La Molina resort! In addition, the touch of luxury continues with a sauna to relax and warm up after a tiring day of skiing. It also has a cosy porch, which can be used both in winter and summer, as it allows you to close it and isolate yourself from the coldest days and share endless talks with friends. The interior is fully furnished with elegance and typical mountain style. It has a spacious living room with a high ceiling of 8 metres and walls made up of a huge glass window that lets in all the light from outside and a beautiful fireplace, perfect for disconnecting. Comfort is guaranteed with all necessary appliances, in other words, a perfect place to escape from the daily hustle and bustle and enjoy moments of tranquillity and fun with loved ones. It also has two outbuildings within the same property, which consists of a two-storey guest house and a garage currently used as a flat to accommodate friends an...