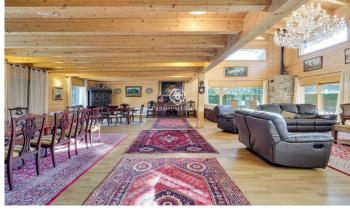

## Alp / Other locations

Luxury chalet in La Molina situated in a very quiet area 10 minutes from the slopes with spectacular mountain views. A property with a large garden, where you can enjoy the snow in winter or spend a pleasant time outdoors in summer. Six cosy bedrooms to accommodate the whole family or friends, two full bathrooms and a suite with jacuzzi overlooking the mountains of La Molina resort! In addition, the touch of luxury continues with a sauna to relax and warm up after a tiring day of skiing. It also has a cosy porch, which can be used both in winter and summer, as it allows you to close it and isolate yourself from the coldest days and share endless talks with friends. The interior is fully furnished with elegance and typical mountain style. It has a spacious living room with a high ceiling of 8 metres and walls made up of a huge glass window that lets in all the light from outside and a beautiful fireplace, perfect for disconnecting. Comfort is guaranteed with all necessary appliances, in other words, a perfect place to escape from the daily hustle and bustle and enjoy moments of tranquillity and fun with loved ones. It also has two outbuildings within the same property, which consists of a two-storey guest house and a garage currently used as a flat to accommodate friends an...