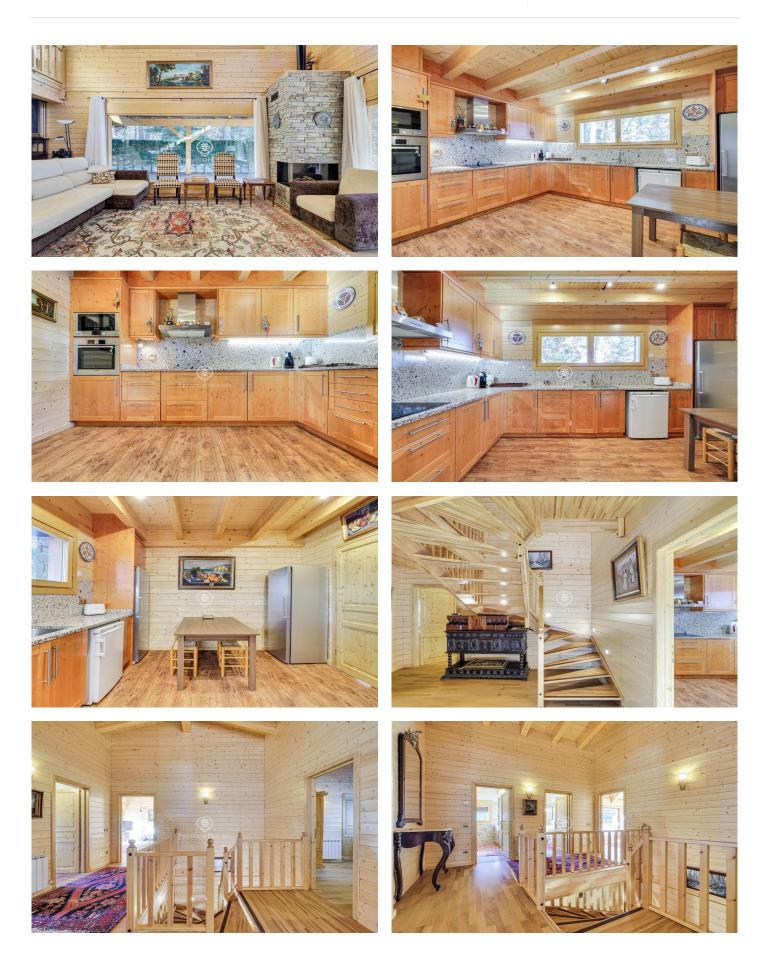

## Alp / Other locations

Luxury chalet in La Molina situated in a very quiet area 10 minutes from the slopes with spectacular mountain views. A property with a large garden, where you can enjoy the snow in winter or spend a pleasant time outdoors in summer. Six cosy bedrooms to accommodate the whole family or friends, two full bathrooms and a suite with jacuzzi overlooking the mountains of La Molina resort! In addition, the touch of luxury continues with a sauna to relax and warm up after a tiring day of skiing. It also has a cosy porch, which can be used both in winter and summer, as it allows you to close it and isolate yourself from the coldest days and share endless talks with friends. The interior is fully furnished with elegance and typical mountain style. It has a spacious living room with a high ceiling of 8 metres and walls made up of a huge glass window that lets in all the light from outside and a beautiful fireplace, perfect for disconnecting. Comfort is guaranteed with all necessary appliances, in other words, a perfect place to escape from the daily hustle and bustle and enjoy moments of tranquillity and fun with loved ones. It also has two outbuildings within the same property, which consists of a two-storey guest house and a garage currently used as a flat to accommodate friends an...